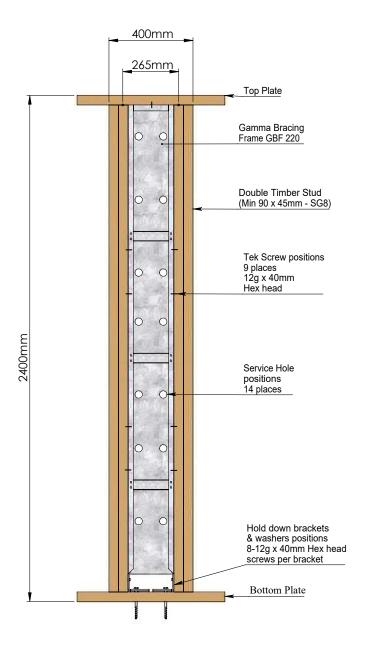

## Gamma Bracing System Construction GBF220/2.4

Detailed in the drawing below is the GBF220 as it must be constructed within the timber framing to provide the described wind and earthquake performance values.

## Performance - Wind 37BU - Earthquake 44BU

| SPECIFICATIONS  |        |
|-----------------|--------|
| SYSTEM REF      | GBF220 |
| WIND BUs        | 37     |
| EARTHQUAKE BUS  | 44     |
| WALL HEIGHT (m) | 2.4    |
| WALL LENGTH (m) | 0.4    |

| GBF 220 COMPONENTS LIST                            |                        |
|----------------------------------------------------|------------------------|
| QTY                                                | COMPONENT              |
| 1                                                  | GBF 220 FRAME          |
| 2                                                  | GBF HOLD DOWN BRACKETS |
| 2                                                  | GBF HOLD DOWN WASHERS  |
| 25                                                 | 12g X 40mm TEK SCREWS  |
| TIMBER FRAMING MIN OF<br>90 x 45mm SG8 (BY OTHERS) |                        |