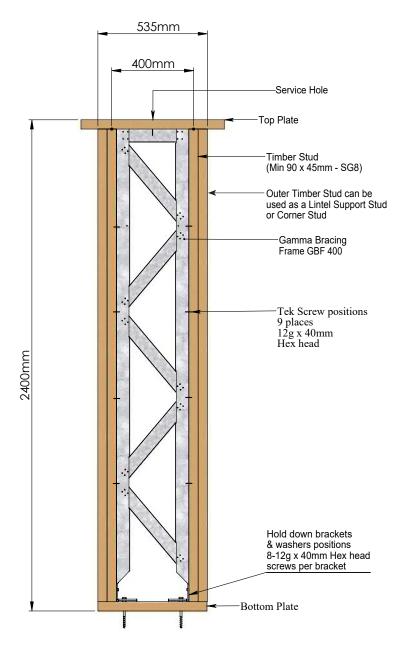

## **Gamma Bracing System Construction GBF535/2.4**

Detailed in the drawing below is the GBF535 as it must be constructed within the timber framing to provide the described wind and earthquake performance values.

## Performance - Wind 69BU - Earthquake 75BU

| SPECIFICATIONS  |            |
|-----------------|------------|
| SYSTEM REF      | GBF535/2.4 |
| WIND BUS        | 69         |
| EARTHQUAKE BUS  | 75         |
| WALL HEIGHT (m) | 2.4        |
| WALL LENGTH (m) | 0.535      |

| GBF 535/2.4 COMPONENTS LIST                        |                        |
|----------------------------------------------------|------------------------|
| QTY                                                | COMPONENT              |
| 1                                                  | GBF 400 FRAME          |
| 2                                                  | GBF HOLD DOWN BRACKETS |
| 2                                                  | GBF HOLD DOWN WASHERS  |
| 25                                                 | 12g X 40mm TEK SCREWS  |
| TIMBER FRAMING MIN OF<br>90 x 45mm SG8 (BY OTHERS) |                        |