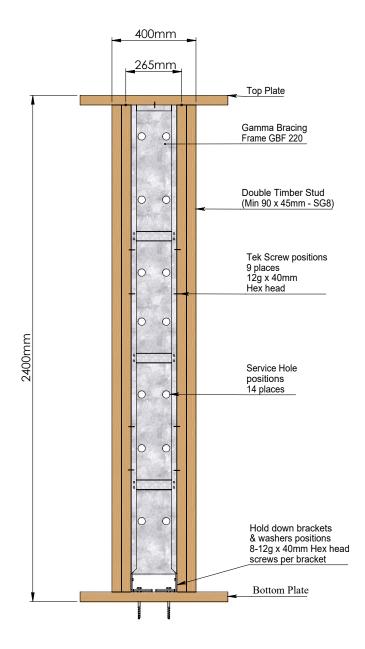

## **Gamma Bracing System Construction GBF220/2.4**

Detailed in the drawing below is the GBF220 as it must be constructed within the timber framing to provide the described wind and earthquake performance values.