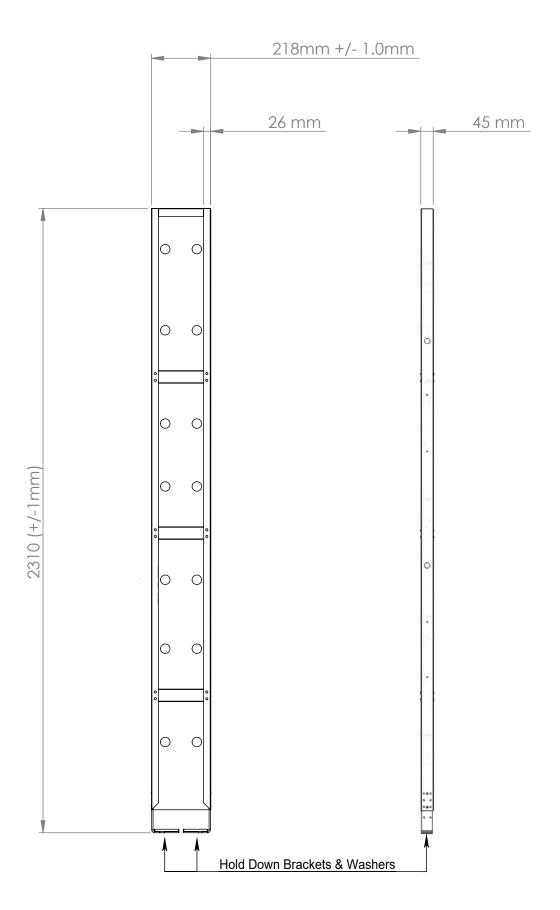

Detailed in the drawing below is the GBF220 as it is supplied, along with the GBF hold-down brackets, GBF washers, and Tek Screws. Timber framing and hold-down bolts are not supplied.