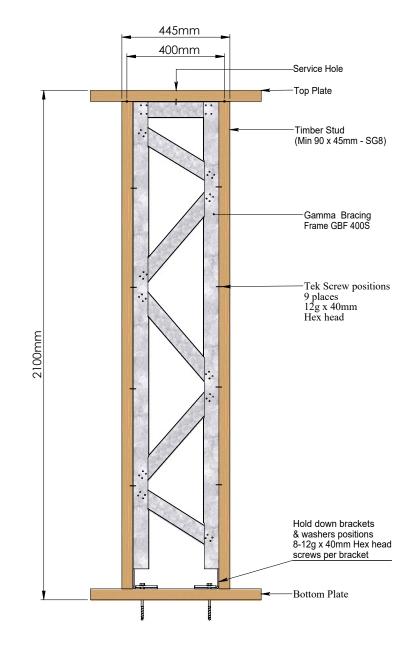

γ

Detailed in the drawing below is the GBF400S as it must be constructed within the timber framing to provide the described wind and earthquake performance values.

## Performance - Wind 45BU - Earthquake 55BU

| SPECIFICATIONS  |         |
|-----------------|---------|
| SYSTEM REF      | GBF400S |
| WIND BUs        | 45      |
| EARTHQUAKE BUS  | 55      |
| WALL HEIGHT (m) | 2.1     |
| WALL LENGTH (m) | 0.445   |