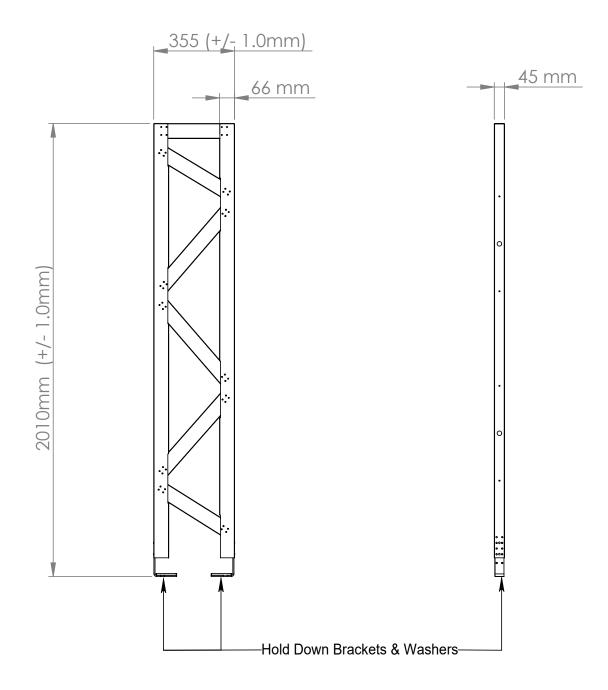

## Gamma Bracing Frame GBF400S

Detailed in the drawing below is the GBF400S as it is supplied, along with the GBF hold-down brackets, GBF washers, and Tek Screws. Timber framing and hold-down bolts are not supplied.