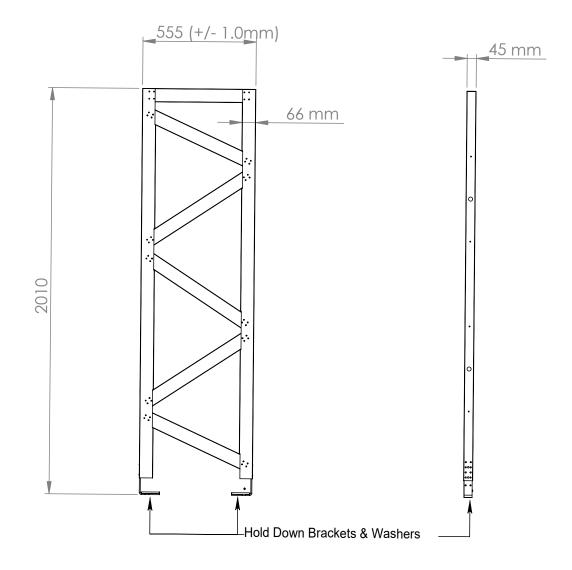

## Gamma Bracing Frame GBF600S

Detailed in the drawing below is the GBF600S as it is supplied, along with the GBF hold-down brackets, GBF Washers and TEK Screws. Timber framing and hold-down bolts are not supplied.