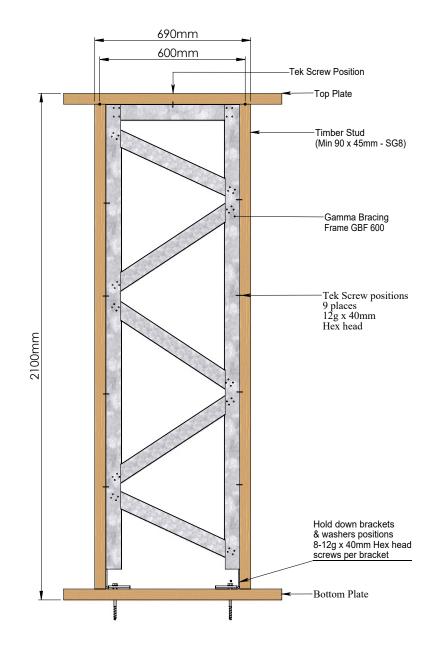

Detailed in the drawing below is the GBF600S as it must be constructed within the timber framing to provide the described wind and earthquake performance values.

## Performance - Wind 84BU - Earthquake 90BU

| SPECIFICATIONS  |         |
|-----------------|---------|
| SYSTEM REF      | GBF600S |
| WIND BUs        | 84      |
| EARTHQUAKE BUS  | 90      |
| WALL HEIGHT (m) | 2.1     |
| WALL LENGTH (m) | 0.690   |

| GBF 600S COMPONENTS LIST                           |                        |
|----------------------------------------------------|------------------------|
| QTY                                                | COMPONENT              |
| 1                                                  | GBF 600S FRAME         |
| 2                                                  | GBF HOLD DOWN BRACKETS |
| 2                                                  | GBF HOLD DOWN WASHERS  |
| 25                                                 | 12g X 40mm TEK SCREWS  |
| TIMBER FRAMING MIN OF<br>90 x 45mm SG8 (BY OTHERS) |                        |