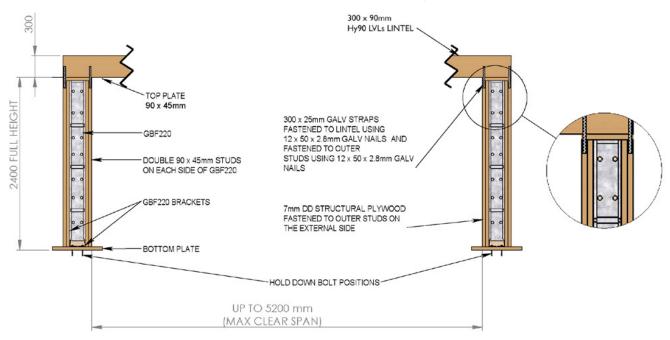

## GAMMA PORTAL (6.0 X 2.7m) INTERNAL SIDE SHOWN PERFORMANCE: WIND = 110 BUs / EARTHQUAKE = 122 BUs

## GAMMA PORTAL (6.0 X 2.7m) EXTERNAL SIDE SHOWN PERFORMANCE: WIND =110 BU's / EARTHQUAKE = 122 BU's

|         | GBPF/2.7 COMPONENTS LIST    |
|---------|-----------------------------|
| QTY     | COMPONENTS                  |
| 2       | GBF220                      |
| 4       | GBF HOLD-DOWN BRACKETS      |
| 4       | GBF HOLD-DOWN WASHERS       |
| 50      | 12g X 40mm TEK SCREWS       |
| TIMBER  | FRAMING MIN OF              |
| 90 X 45 | mm AND 300 X 90 (BY OTHERS) |