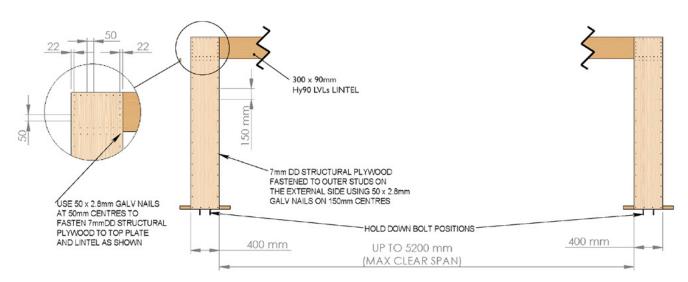

## GAMMA PORTAL (6.0 X 2.4m) INTERNAL SIDE SHOWN PERFORMANCE: WIND =124 BU's / EARTHQUAKE = 137 BU's

## GAMMA PORTAL (6.0 X 2.4m) EXTERNAL SIDE SHOWN PERFORMANCE: WIND =124 BU's / EARTHQUAKE = 137 BU's

|                                    | GBPF/2.4 COMPONENTS LIST |  |  |
|------------------------------------|--------------------------|--|--|
| QTY                                | COMPONENTS               |  |  |
| 2                                  | GBF220S                  |  |  |
| 4                                  | GBF HOLD-DOWN BRACKETS   |  |  |
| 4                                  | GBF HOLD-DOWN WASHERS    |  |  |
| 50                                 | 12g X 40mm TEK SCREWS    |  |  |
| TIMBER                             | TIMBER FRAMING MIN OF    |  |  |
| 90 X 45mm AND 300 X 90 (BY OTHERS) |                          |  |  |