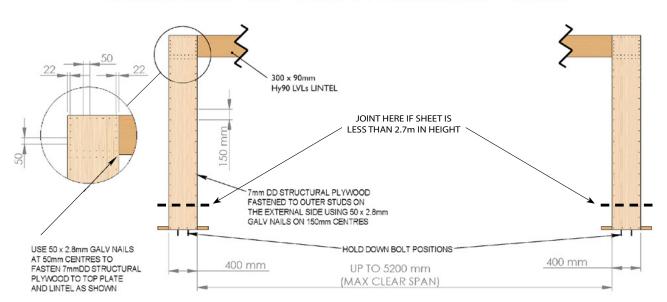

## GAMMA PORTAL (6.0 X 2.7m) INTERNAL SIDE SHOWN PERFORMANCE: WIND = 110 BUs / EARTHQUAKE = 122 BUs

## GAMMA PORTAL (6.0 X 2.7m) EXTERNAL SIDE SHOWN PERFORMANCE: WIND =110 BU's / EARTHQUAKE = 122 BU's

|         | GBPF/2.7 COMPONENTS LIST    |
|---------|-----------------------------|
| QTY     | COMPONENTS                  |
| 2       | GBF220                      |
| 4       | GBF HOLD-DOWN BRACKETS      |
| 4       | GBF HOLD-DOWN WASHERS       |
| 50      | 12g X 40mm TEK SCREWS       |
| TIMBER  | FRAMING MIN OF              |
| 90 X 45 | mm AND 300 X 90 (BY OTHERS) |