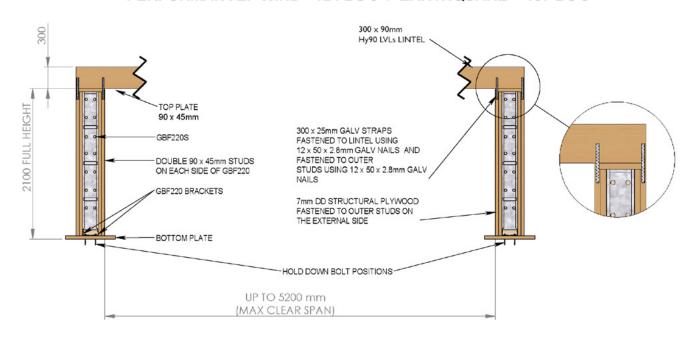

## GAMMA PORTAL (6.0 X 2.4m) INTERNAL SIDE SHOWN PERFORMANCE: WIND =124 BU's / EARTHQUAKE = 137 BU's

## GAMMA PORTAL (6.0 X 2.4m) EXTERNAL SIDE SHOWN PERFORMANCE: WIND =124 BU's / EARTHQUAKE = 137 BU's

|                                    | GBPF/2.4 COMPONENTS LIST |  |  |
|------------------------------------|--------------------------|--|--|
| QTY                                | COMPONENTS               |  |  |
| 2                                  | GBF220S                  |  |  |
| 4                                  | GBF HOLD-DOWN BRACKETS   |  |  |
| 4                                  | GBF HOLD-DOWN WASHERS    |  |  |
| 50                                 | 12g X 40mm TEK SCREWS    |  |  |
| TIMBER                             | TIMBER FRAMING MIN OF    |  |  |
| 90 X 45mm AND 300 X 90 (BY OTHERS) |                          |  |  |